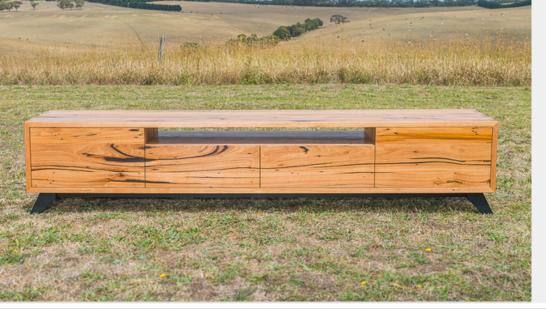

## **Zeally Bay TV cabinet**

25mm thick timber

xxx mm w x 450mm d x 540mm h

Solid timber internal structures

Contact us for a custom size or alternative timber

| New Messmate, Australian Chestnut & Wormy Chestnut |        |
|----------------------------------------------------|--------|
| 1500mm w - 2 x cupboards, 1 x drawer               | \$4765 |
| 2000mm w - 2 x cupboards, 1 x drawer               | \$5255 |
| 2500mm w - 2 x cupboards, 2 x drawer               | \$6245 |
| Recycled Messmate                                  |        |
| 1500mm w - 2 x cupboards, 1 x drawer               | \$4875 |
| 2000mm w - 2 x cupboards, 1 x drawer               | \$5385 |
| 2500mm w - 2 x cupboards, 2 x drawer               | \$6245 |
| American Black Wanut                               |        |
| 1500mm w - 2 x cupboards, 1 x drawer               | \$5695 |
| 2000mm w - 2 x cupboards, 1 x drawer               | \$6435 |
| 2500mm w - 2 x cupboards, 2 x drawer               | \$7685 |