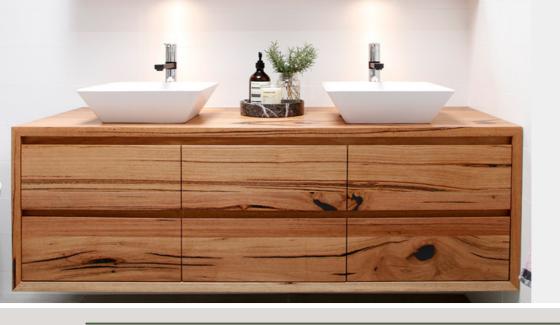

## Iluka Vanity Timber top

xmm w x 500mm d x 500mm h

Contact us for a custom size or alternative timber

## New Messmate, Australian Chestnut & Wormy Chestnut

|                      | White internals | Timber internals |
|----------------------|-----------------|------------------|
| 700mm w - 2 drawers  | \$2395          | \$3095           |
| 1000mm w - 2 drawers | \$2545          | \$3375           |
| 1200mm w - 4 drawers | \$2945          | \$4185           |
| 1500mm w - 4 drawers | \$3285          | \$4645           |
| 1800mm w - 4 drawers | \$3485          | \$4860           |
| 2000mm w - 4 drawers | \$3940          | \$5195           |
|                      |                 |                  |

|                      | Recycled Messmate |        |
|----------------------|-------------------|--------|
| 700mm w - 2 drawers  | \$2465            | \$3175 |
| 1000mm w - 2 drawers | \$2635            | \$3450 |
| 1200mm w - 4 drawers | \$3045            | \$4290 |
| 1500mm w - 4 drawers | \$3410            | \$4765 |
| 1800mm w - 4 drawers | \$3585            | \$4945 |
| 2000mm w - 4 drawers | \$3995            | \$5260 |