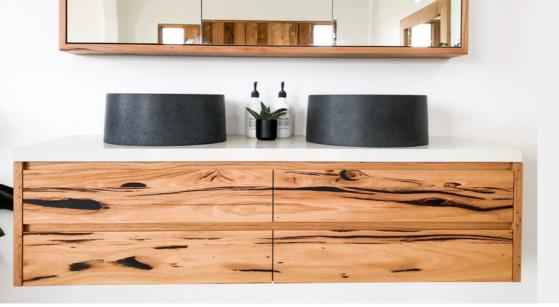

## Iluka Vanity

Stone top

xmm w x 500mm d x 500mm h

40mm stone "pearl white"

Contact us for a custom size or alternative timber

## New Messmate, Australian Chestnut & Wormy Chestnut

| White internals | Timber internals                               |
|-----------------|------------------------------------------------|
| \$2835          | \$3345                                         |
| \$3035          | \$3775                                         |
| \$3495          | \$4765                                         |
| \$3785          | \$5245                                         |
| \$4325          | \$5625                                         |
| \$4765          | \$6095                                         |
|                 | \$2835<br>\$3035<br>\$3495<br>\$3785<br>\$4325 |

|                      | Recycled Messmate |        |
|----------------------|-------------------|--------|
| 700mm w - 2 drawers  | \$2895            | \$3175 |
| 1000mm w - 4 drawers | \$3105            | \$3450 |
| 1200mm w - 4 drawers | \$3575            | \$4290 |
| 1500mm w - 4 drawers | \$3785            | \$4765 |
| 1800mm w - 4 drawers | \$4425            | \$4945 |
| 2000mm w - 6 drawers | \$4875            | \$5660 |